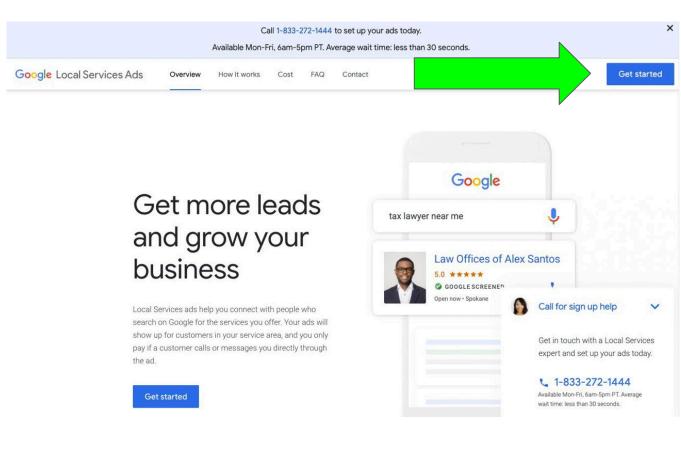

# First things first

-Go to Google and type in :
"Google Local Services Ads"
-Make sure you are clicking a link to Google. Other marketing firms are also buying these keywords.
-Googles properties will say ads.google.com/local-services/ads

Cost

You will need to have a gmail account to set up Local Services Ads.

If you don't have one, see how to create one here.

Then click the blue get started button.

| ≡ Google                          |                        |                 |  |
|-----------------------------------|------------------------|-----------------|--|
| 1 Welcome 2 Sign up 3 Create your | profile                |                 |  |
|                                   | Eligibility            |                 |  |
|                                   | United States          | ×               |  |
|                                   | State - ZIP code       |                 |  |
|                                   | Job category<br>Select |                 |  |
|                                   |                        |                 |  |
|                                   | СН                     | ECK ELIGIBILITY |  |
|                                   |                        |                 |  |