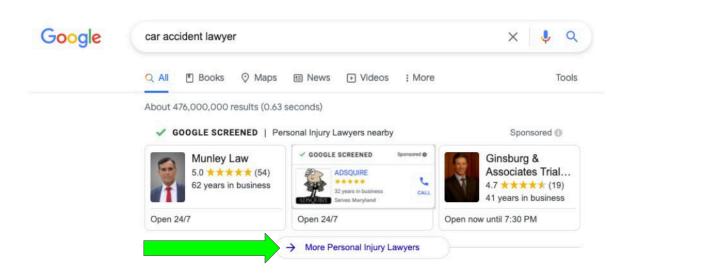

Clicking inside the directory

If you click the button that says "More personal Injury Lawyer" You will be taken into the entire directory that will list additional law firms that are not in the 3 pack.