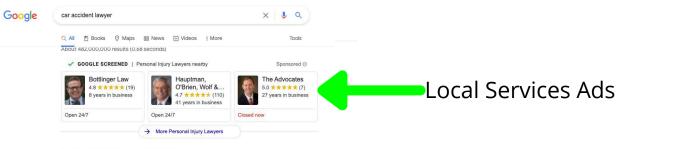

Client Reviews · 100% Free Case Evaluation · Proven Results · Resources to Fight

Google PPC Ads

Pictured on the left are local services ads at top of search results for the search : "car accident lawyer"

Directly below the Local services ads 3 pack is 1 paid search ad and then the Google Map Pack.