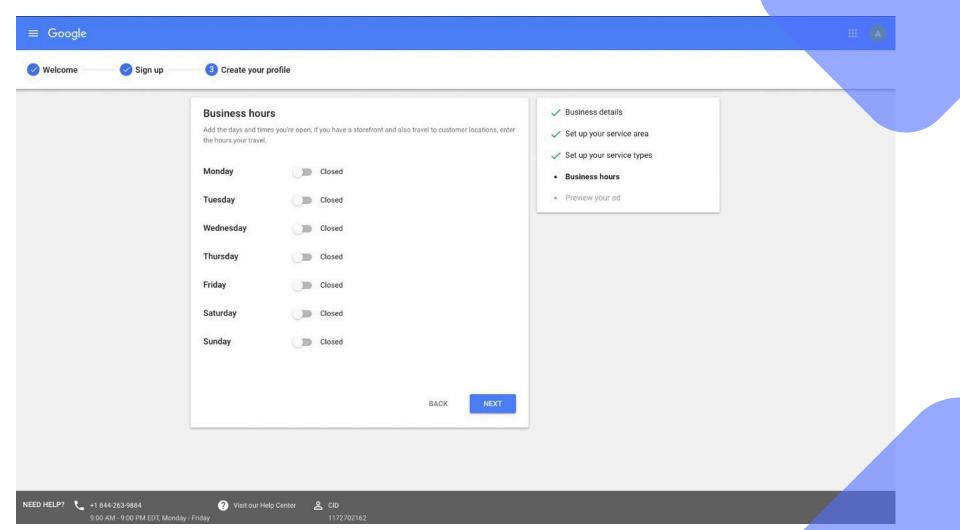

What I would choose for car accident & Explanation With Math!

Setting Your Hours

### Uploading your headshot and how to actually get it to work

Need help from our experts?

+1 844-263-9884

9:00 AM - 9:00 PM EDT, Monday - Friday

Need help from our experts?

+1 844-263-9884

9:00 AM - 9:00 PM EDT, Monday - Friday