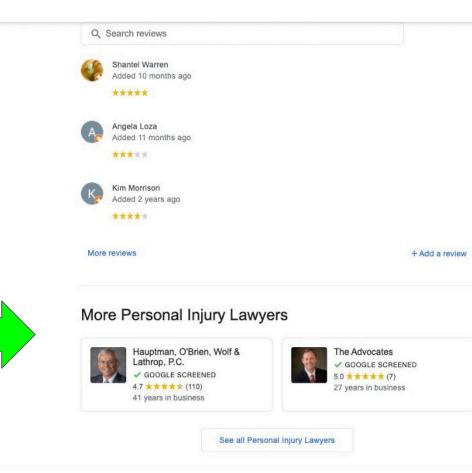

Clicking inside the directory

If you click the button that says "More personal Injury Lawyer" You will be taken into the entire directory that will list additional law firms that are not in the 3 pack.

Then where that light blue line starts and says "More personal injury lawyers" is where the the free listing section starts. This means that these law firms turned off their ads or budget.