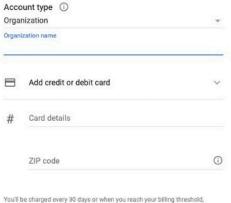

#### **Billing information**

×

#### Add Billing Details

Your Local Services ads billing and payments are powered by Google Ads. The payment information entered here can also be used for your Google Ads account and you may be occasionally directed to Google Ads to update your payment information.

#### Enter payment info

You'll be charged every 30 days or when you reach your billing threshold whichever comes first. Learn more

By continuing you agree to the Local Services Additional Terms for Providers. Please review these terms carefully.