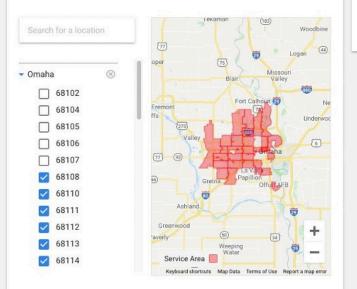

Choosing your service area and tips and tricks

For choosing your service area, Google will already match your geographical area to your business location. From here you can make further selections to expand your area of to take away areas that you do not serve. Clicking the tiny blue arrow will drop down a menu that includes specific zip codes.

#### Setup your service area

Set your service area so that your ad is shown to the right local customers. To **add an area**, search for a county, city or neighborhood. To **remove part of an area**, click on a row and de-select unwanted ZIP codes. Learn how to target your ad

People who happen to be in your service areas (or narrow their search down to your areas specifically) will see your ad. Learn more. Don't accept jobs you're not qualified or licensed to complete. You're solely responsible for maintaining compliance with applicable laws, regulations, and licensing requirements in each jurisdiction where you offer or provide services. Learn more ✓ Business details

#### This shows the expanded zip codes after clicking on the blue arrow.

#### Setup your service area

Set your service area so that your ad is shown to the right local customers. To add an area, search for a county, city or neighborhood. To remove part of an area, click on a row and de-select unwanted ZIP codes. Learn how to target your ad

People who happen to be in your service areas (or narrow their search down to your areas specifically) will see your ad. Learn more. Don't accept jobs you're not qualified or licensed to complete. You're solely responsible for maintaining compliance with applicable laws, regulations, and licensing requirements in each jurisdiction where you offer or provide services. Learn more

#### Setup your service area Set your service area so that your ad is shown to the right local customers. To add an area, search for a county, city or neighborhood. To remove part of an area, click on a row and de-select unwanted ZIP codes. Learn how to target your ad Woodbine 0 Omaha Valley 68102 68104 ffs Underwood 68105 Valle 68106 68107 68108 56) 68110 Ashland 68111 68112 Greenwood 1343 68113 Weeping Water Service Area 68114 Keyboard shortcuts Map Data Terms of Use Report a map error

#### Set up your service area

- Set up your service types
- · Business hours
- · Preview your ad

If you want to add in additional areas to target, you can do so by adding them in the "Search for a location" box.