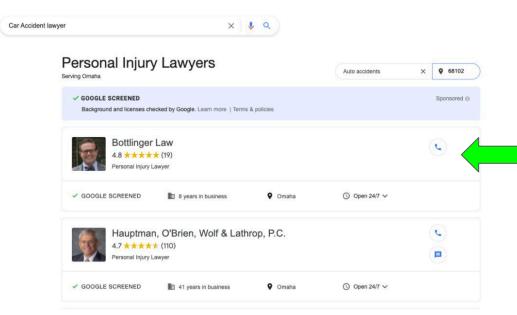

Client Reviews · 100% Free Case Evaluation · Proven Results · Resources to Fight

Google PPC Ads

Pictured on the left are local services ads at top of search results for the search : "car accident lawyer"

Directly below the Local services ads 3 pack is 1 paid search ad and then the Google Map Pack.