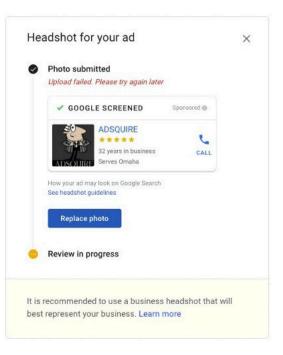

### Uploading your headshot and how to actually get it to work

Need help from our experts?

+1 844-263-9884

9:00 AM - 9:00 PM EDT, Monday - Friday

Need help from our experts?

+1 844-263-9884

9:00 AM - 9:00 PM EDT, Monday - Friday