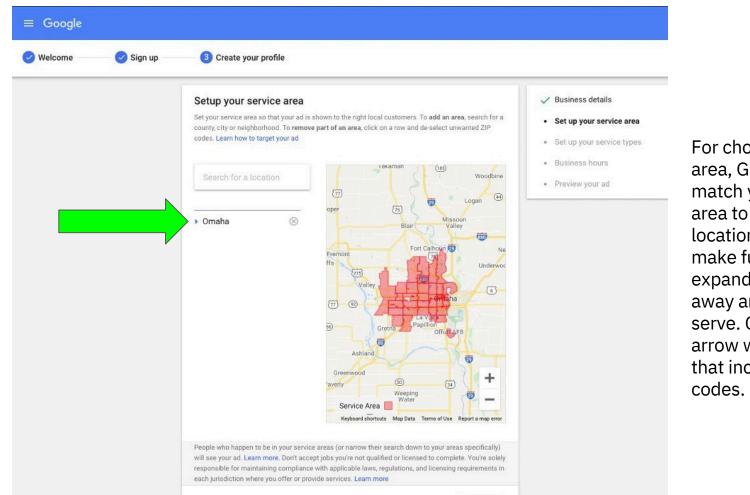

Choosing your service area and tips and tricks

For choosing your service area, Google will already match your geographical area to your business location. From here you can make further selections to expand your area of to take away areas that you do not serve. Clicking the tiny blue arrow will drop down a menu that includes specific zip codes.

#### Setup your service area

Set your service area so that your ad is shown to the right local customers. To **add an area**, search for a county, city or neighborhood. To **remove part of an area**, click on a row and de-select unwanted ZIP codes. Learn how to target your ad

People who happen to be in your service areas (or narrow their search down to your areas specifically) will see your ad. Learn more. Don't accept jobs you're not qualified or licensed to complete. You're solely responsible for maintaining compliance with applicable laws, regulations, and licensing requirements in each jurisdiction where you offer or provide services. Learn more ✓ Business details