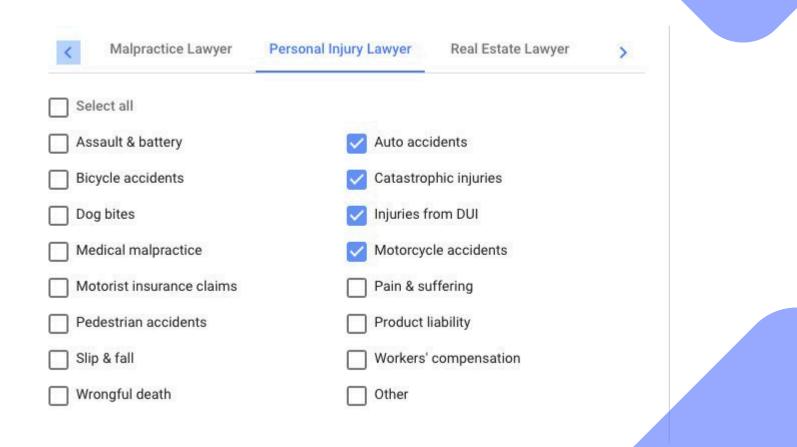

## Malpractice Lawyer

| <    | Litigation Lawyer | Malpractice Lawyer | Personal Injury Lawyer | > |
|------|-------------------|--------------------|------------------------|---|
| Sele | ect all           |                    |                        |   |
| Con  | sent issues       | Diagnosis          | errors                 |   |
| Mec  | lical negligence  | Treatment          | errors                 |   |
| Othe | er                |                    |                        |   |

## Personal Injury Lawyer

| <        | Litigation Lawyer   | Malpractice Lawye | Personal Injury Lawyer | > |
|----------|---------------------|-------------------|------------------------|---|
| Select   | all                 |                   |                        |   |
| Assau    | lt & battery        | Auto              | accidents              |   |
| Bicycle  | e accidents         | Cata:             | strophic injuries      |   |
| 🗌 Dog bi | tes                 | 🗌 Injuri          | ies from DUI           |   |
| Medica   | al malpractice      | Moto              | prcycle accidents      |   |
| Motori   | st insurance claims | Pain              | & suffering            |   |
| Pedes    | trian accidents     | Prode             | uct liability          |   |
| Slip & 1 | fall                | Work              | kers' compensation     |   |
| Wrong    | ful death           | Other             | r                      |   |
|          |                     |                   |                        |   |