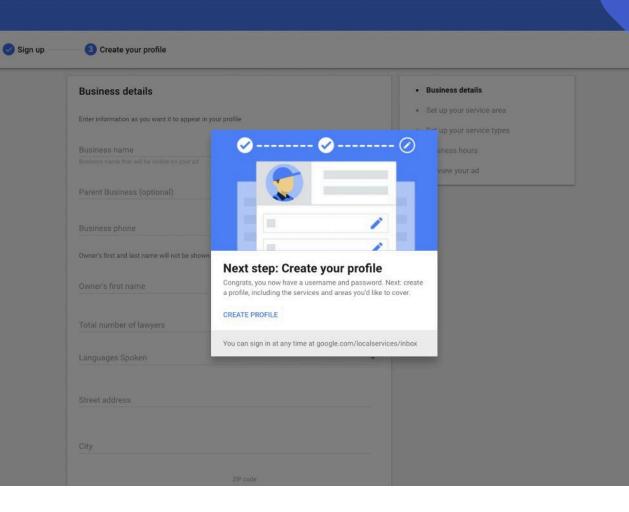

# ≡ Google

🕑 Welcome

Sign up

| - 3 | Create | vour | profile |
|-----|--------|------|---------|
|     |        |      |         |

| Business details                                                           |                                                                                     | Business details                                       |
|----------------------------------------------------------------------------|-------------------------------------------------------------------------------------|--------------------------------------------------------|
| Enter information as you want it to appear in you                          | r profile                                                                           | Set up your service area     Set up your service types |
| Business name<br>ADSQUIRE<br>Business name that will be visible on your ad | Business registration name (optional)     Nome your business is registered with the | Business hours                                         |
| Parent Business (optional)                                                 | government under                                                                    | Preview your ad                                        |
| Business phone<br>+1 866-344-5983                                          | Website (optional)                                                                  |                                                        |
| Owner's first and last name will not be shown to                           | pustomers                                                                           |                                                        |
| Owner's first name<br>Addy                                                 | Owner's last name Adsquire                                                          |                                                        |
| Total number of lawyers                                                    | ) Year founded<br>1989                                                              |                                                        |
| English, Spanish                                                           | 1903                                                                                |                                                        |
| Street address<br>N 123rd Plaza                                            |                                                                                     |                                                        |
|                                                                            |                                                                                     |                                                        |
| City<br>Omaha                                                              |                                                                                     |                                                        |

When entering your general business information, remember that your business address MUST match a location that already has a Google My Business Listing or Google Map listing. When you enter your business address, Google will show available locations that match active GMB listings.