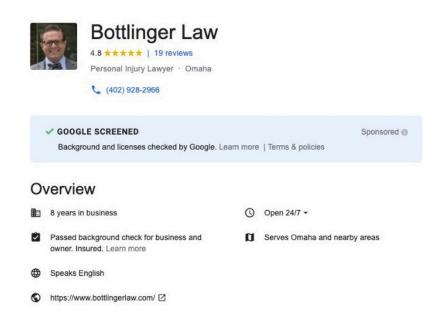

# Inside of a lawyer profile- What is shown

Google

In the directory if you click on an individual lawyer, you will taken to that law firms Google Local Services Ads Profile. See what is included in the profile on the next page.

## Catastrophic injuries

Pursuing charges, settlement, compensation, representation or This is the inside of a specific attorney profile.

In the top is what is generally shown in the 3 pack.

Then the Google screened Status check mark.

Then general business information

Then services (hint these are all the boxes he ticked on the back end that he wants to advertise for.)