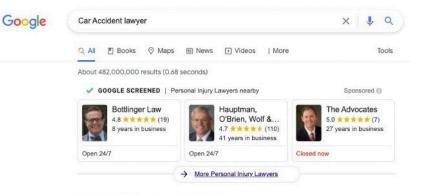

Client Reviews · 100% Free Case Evaluation · Proven Results · Resources to Fight

Google PPC Ads

Pictured on the left are local services ads at top of search results for the search : "car accident lawyer"

Directly below the Local services ads 3 pack is 1 paid search ad and then the Google Map Pack.